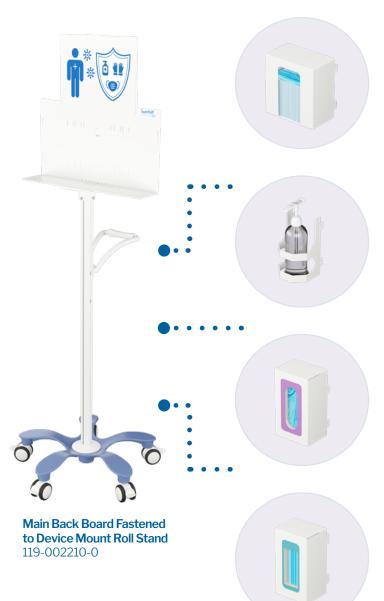

## Interchangeable dispensing solution for masks, gloves and sanitizer.

- Main back board fastens to mounting plate of the workFLO device mount roll stand.
- Holds up to 3 modules. Tabs on modules slide easily into slots on back board.
- Locking plate on rear of the back board keeps module secure while allowing for easy exchange of modules.
- Easily modify messaging as needed using the 9" x 12" clear magnetic document holder. Accommodates both US standard 8.5" x 11" and European standard A4 paper.

#### Mask Cassette 119-002219-00

- · Holds masks that are bulk packaged (not tissue box style).
- Dispense by grabbing the top most mask in the cassette and pull through window.
- · Holds individual masks up to 7.5"L x 4"W.
- · Locks into back board, ONLY in the middle position (1 per back board max).

#### **Hand Sanitizer Cover** 119-002216-00

- "One size fits most" hand sanitizer bottles up to 32 fl oz.
- Fits cylindrical bottles up to 4" diameter.
- Will not work with gallon jug style dispensers.
- · Locks into back board in ANY position (3 per back board max).

### **Glove Box Cover** 119-002217-00

- "One size fits most" qty 100 and qty 200 glove boxes.
- Fits glove boxes up to 9.5"L X 5.5"W X 4"D.
- Locks into back board in ANY position (3 per back board max).

#### **Mask Box Cover** 119-002218-00

- One size fits most" tissue box style mask boxes.
- Fits mask boxes up to 8"L X 4.5"W X 3.5"D.
- Locks into back board in ANY position (3 per back board max).

**Equipment changes** over time and our line of accessories can be added or removed to fit your application needs.