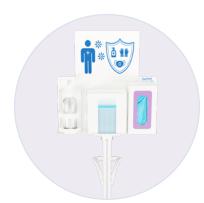

# **WORKFLO®**

Mobility management of hygiene and safety solutions - Hygienic Roll Stand.

## Interchangeable dispensing solution for masks, gloves and sanitizer.

- Main back board fastens to mounting plate of the workFLO device mount roll stand.
- Holds up to 3 modules. Tabs on modules slide easily into slots on back board.
- Locking plate on rear of the back board keeps module secure while allowing for easy exchange of modules.
- Easily modify messaging as needed using the 9" x 12" clear magnetic document holder. Accommodates both US standard 8.5" x 11" and European standard A4 paper.

#### Mask Cassette 119-002219-00

- · Holds masks that are bulk packaged (not tissue box style).
- Dispense by grabbing the top most mask in the cassette and pull through window.
- · Holds individual masks up to 7.5"L x 4"W.
- · Locks into back board, ONLY in the middle position (1 per back board max).

#### **Hand Sanitizer Cover** 119-002216-00

- "One size fits most" hand sanitizer bottles up to 32 fl oz.
- Fits cylindrical bottles up to 4" diameter.
- Will not work with gallon jug style dispensers.
- · Locks into back board in ANY position (3 per back board max).

### **Glove Box Cover** 119-002217-00

- "One size fits most" qty 100 and qty 200 glove boxes.
- Fits glove boxes up to 9.5"L X 5.5"W X 4"D.
- Locks into back board in ANY position (3 per back board max).

#### **Mask Box Cover** 119-002218-00

- One size fits most" tissue box style mask boxes.
- Fits mask boxes up to 8"L X 4.5"W X 3.5"D.
- Locks into back board in ANY position (3 per back board max).

**Equipment changes** over time and our line of accessories can be added or removed to fit your application needs.